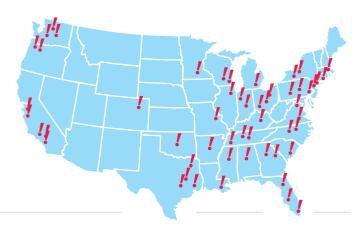

Rally Foundation for Childhood Cancer Research has awarded

## **\$40.5 MILLION IN GRANTS**

53 U.S. Cities 16 International Cities

## Rally Foundation has funded research at the following institutions:

- Albert Einstein College of Medicine
- Ann & Robert H. Lurie Children's Hospital of Chicago
- Arkansas Children's Hospital Research Institute
- Augusta University Research
- Baylor College of Medicine
- Beckman Research Institute of the City of Hope
- Boston Children's Hospital
- **Boston College**
- Case Western Reserve University
- Child Jesus Pediatric Hospital
- Children's Cancer Therapy Development Institute
- Children's Healthcare of Atlanta
- Children's Hospital at Vanderbilt
- Children's Hospital Los Angeles
- Children's Hospital of Philadelphia
- Children's Hospital of Pittsburgh Foundation
- Children's National Hospital
- · Children's Oncology Group
- China Medical University
- Cincinnati Children's Hospital Medical Center
- Cleveland Clinic Children's Hospital
- · Cleveland Clinic Foundation