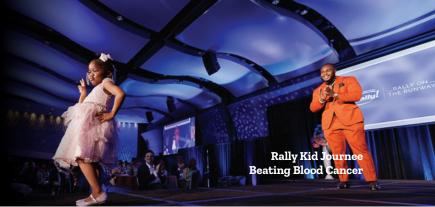

This New York-style fashion event highlights our amazing Rally Kids who are currently fighting or have fought cancer. These brave kids are our models for the evening, taking over the runway with Atlanta Falcons players.

Rally On the Runway is a celebration of the resilience of our Rally Kids as well as a powerful fundraiser to find better treatments with fewer long-term side effects and, ultimately, cures.

Our Rally Kid models take approximately 47 steps down the runway, reminding us that every day, 47 children — about two classrooms full of students — are diagnosed with cancer. Rally On the Runway celebrates their strength and courage but also reminds us that there is so much work to be done. Cancer is the #1 disease killer of kids in America, yet pediatric cancer research remains severely underfunded.