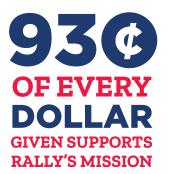

Rally, a 501(c)(3) nonprofit organization, empowers volunteers across the country to raise awareness and funds for childhood cancer research. According to audited financials, 93 cents of every dollar Rally receives goes directly to support this mission. Since its founding, Rally has awarded \$35 million in research grants funding 597 childhood cancer research projects worldwide.